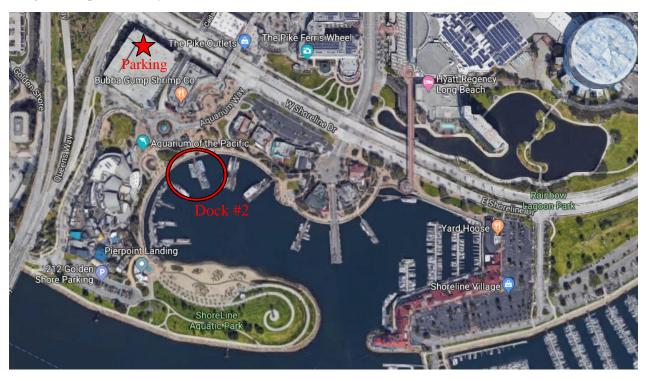

# 100 AQUARIUM WAY, DOCK #2 LONG BEACH (562) 432-4900 or (562) 983-6880

Harbor Breeze Corp. and its boats are located at Dock 2 in Rainbow Harbor adjacent to the Aquarium of the Pacific at 100 Aquarium Way.

**Parking:** Turn on to Aquarium Way. You will see the Aquarium of the Pacific on your left and a Bubba Gump Restaurant on your right. Immediately following Bubba Gump is a 4-tiered parking structure. Park in the public parking structure and walk across the street to toward the Aquarium to Dock #2. (Payment is required, \$8 with validation from our ticketbooth-validation is at the discretion of the parking garage and may not be valid on holidays and for special events.) If the Aquarium lot is full, park at the Pike Outlets across the street, we validate for the same rate there.