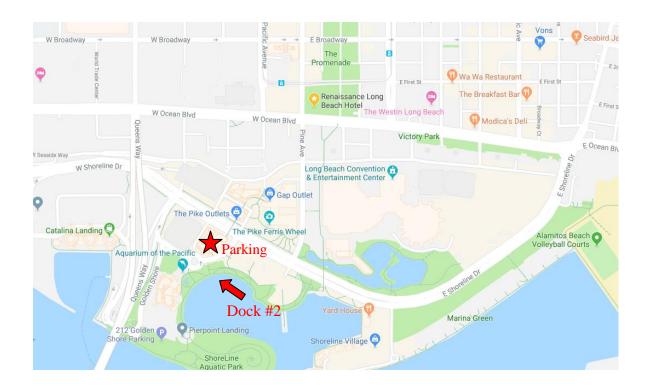

# 100 AQUARIUM WAY, DOCK #2 LONG BEACH (562) 432-4900 or (562) 983-6880

Harbor Breeze Corp. and its boats are located at Dock 2 in Rainbow Harbor adjacent to the Aquarium of the Pacific at 100 Aquarium Way.

**Parking:** Turn on to Aquarium Way. You will see the Aquarium of the Pacific on your left and a Bubba Gump Restaurant on your right. Immediately following Bubba Gump is a 4-tiered parking structure. Park in the public parking structure and walk across the street to toward the Aquarium to Dock #2. (Payment is required, \$8 with validation from our ticketbooth-validation is at the discretion of the parking garage and may not be valid on holidays and for special events.) If the Aquarium lot is full, park at the Pike Outlets across the street, we validate for the same rate there.